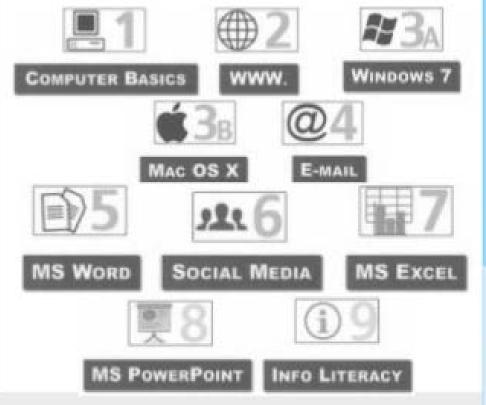

## WHAT IS NORTHSTAR DIGITAL LITERACY?

The Northstar Digital Literacy Project defines basic skills needed to perform tasks on computers and online. The ability of adults to perform these tasks can be assessed through online, self-guided modules.

Included are basic computer digital literacy standards and modules in ten main areas: Basic Computer Use, Internet, Windows Operating System, Mac OS, Email, Microsoft Word, Social Media, Microsoft Excel, Microsoft PowerPoint, and Information Literacy.

Northstar is an assessment, not a curriculum. When individuals pass the assessments at approved sites, they can obtain the Northstar Digital Literacy Certificate. This provides a credential for employment. There is no cost to complete the online assessments.