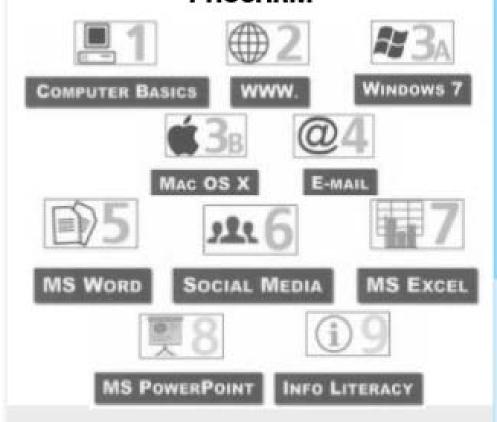

Included are basic computer digital literacy standards and modules in ten main areas: Basic Computer Use, Internet, Windows Operating System, Mac OS, Email, Microsoft Word, Social Media, Microsoft Excel, Microsoft PowerPoint, and Information Literacy.