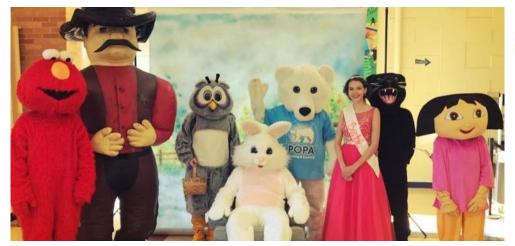

### BREAKAST WITH THE EASTER BUNNY

Saturday, March 24 8:30 and 10:00 Seatings Tickets \$6 Sold in Advance

The Easter Bunny and Friends are requesting a few more baskets for the HighlandGriffith Chamber's annual Breakfast with the Easter Bunny. \*\*Advertising or promotional items for your business may be included in the baskets.

# Breakfast with the Dinny

Easter Bunn

Saturday, March 24, 2018

Continental Breakfast includes: Donuts, granola bar or rice krispie treat, bananas, grapes, milk, juice, coffee

Children receive a McDonalds coupon and pinwheel

# Highland High School Cafeteria

**8:30 am Seating**Drawing for bunny basket - 9:00

10:00am Seating
Drawing for bunny basket -10:30
Winner must be present!

Walgreens will take pictures or you may take your own.