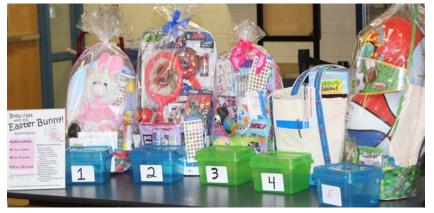

### BREAKAST WITH THE EASTER BUNNY

Saturday, March 24 8:30 and 10:00 Seatings Tickets \$6 Sold in Advance

The Easter Bunny and Friends are requesting a few more baskets for the HighlandGriffith Chamber's annual Breakfast with the Easter Bunny. \*\*Advertising or promotional items for your business may be included in the baskets.

| Grand Prize Basket     | <br> |  |
|------------------------|------|--|
| Premade Baskets raffle | <br> |  |
|                        |      |  |
|                        |      |  |
|                        |      |  |
|                        |      |  |
|                        |      |  |
|                        |      |  |

Basket raffles sponsored by Chamber Members