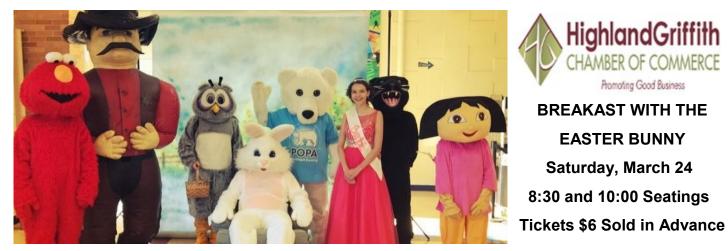

## Breakfast with the Easter Bunn

## Saturday, March 24, 2018

Continental Breakfast includes: Donuts, granola bar or rice krispie treat. bananas, grapes, milk, juice, coffee

Children receive a McDonalds coupon and pinwheel

### **Highland High School Cafeteria**

8:30 am Seating Drawing for bunny basket - 9:00

#### 10:00am Seating

Drawing for bunny basket -10:30 Winner must be present!

Walgreens will take pictures or you may take your own.

Basket raffles sponsored by **Chamber Members** 